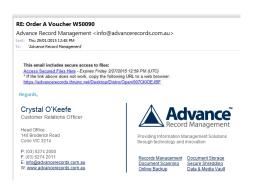

# To view the PDF of your requested item. <u>STEP 1</u>

- 1. Receive an email from Advance Records
- 2. Click the link 'Access Secured Files Here'
- 3. A new window will open