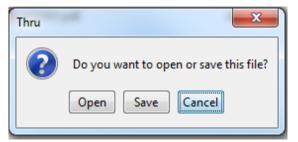

| Download Time: 3 secs (Bro | adband)                                 |         |
|                              |                                     | Downlo                           | bad                            |                            |                                         |         |
| 1 If you hav                 | re problems downloading files using | this page, try <u>Browser Do</u> | <u>ownload</u> . To learn more | e about Thru download meth | nods <u>click here</u> .                |         |
|                              |                                     |                                  |                                |                            | Support A                               | bout Th |

2. A new window will appear

# <u>STEP 4</u>



# 1. Click Open

# 2. A new window will appear

| 🛓 Download Proce |                                   |  |  |  |  |
|------------------|-----------------------------------|--|--|--|--|
| Status:          | Downloading                       |  |  |  |  |
| File:            | W5001.pdf                         |  |  |  |  |
| Files:           | 1 of 1                            |  |  |  |  |
| Progress:        | 100%                              |  |  |  |  |
| Bytes retrieved: | 492 KB                            |  |  |  |  |
| Time left:       | 00:00:00                          |  |  |  |  |
|                  |                                   |  |  |  |  |
|                  |                                   |  |  |  |  |
| Cancel Pause     |                                   |  |