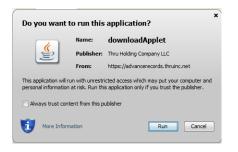

# <u>STEP 2</u>

1. Click Run

**STEP 3** 

| Advance<br>Record Management | Secure Message                      |                                  |                                | Upload Files               | Get Thru                                |         |
|------------------------------|-------------------------------------|----------------------------------|--------------------------------|----------------------------|-----------------------------------------|---------|
| From: 🙎 Phili                | <u>p Dsouza</u>                     |                                  |                                |                            | king: T478-007-38<br>s: 2/27/2015 12:59 |         |
| FILES                        |                                     |                                  |                                |                            |                                         |         |
| Mark the file an             | d/or folders you wish to down       | load.                            |                                |                            |                                         |         |
| Check/Unche                  | ck All File                         | Size                             | Download Time                  | Description                |                                         |         |
|                              |                                     |                                  |                                |                            |                                         |         |
| Summary<br>Selected files: 1 | T                                   | otal selected size: 492 KB       |                                | Download Time: 3 secs (Bro | adband)                                 |         |
|                              |                                     | Downlo                           | bad                            |                            |                                         |         |
| 1 If you hav                 | re problems downloading files using | this page, try <u>Browser Do</u> | <u>ownload</u> . To learn more | e about Thru download meth | nods <u>click here</u> .                |         |
|                              |                                     |                                  |                                |                            | Support A                               | bout Th |